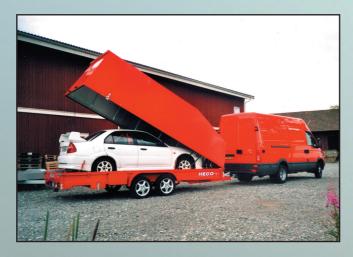

# **HECO 2000/2400 BX**

Our standard solution for covered transportation of vehicles – appreciated for its unique features among auto sports people around the world.

And, in case the standard solution is not suitable, with the flexible modular building system we can create a trailer to meet your specific requirements.

# Cap

The cover is built up by aluminium sheets glued to a frame of aluminium extrusions.