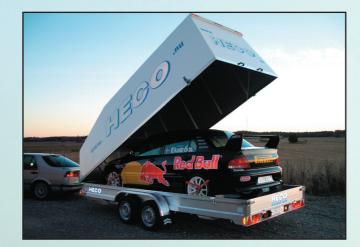

# **HECO 2000/2400 BX**

Our standard solution for covered transportation of vehicles – appreciated for its unique features among auto sports people around the world.

And, in case the standard solution is not suitable, with the flexible modular building system we can create a trailer to meet your specific requirements.

# Cap

The cover is built up by aluminium sheets glued to a frame of aluminium extrusions.