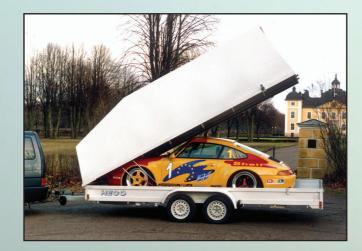

# **HECO 2000/2400 BX**

Our standard solution for covered transportation of vehicles – appreciated for its unique features among auto sports people around the world.

And, in case the standard solution is not suitable, with the flexible modular building system we can create a trailer to meet your specific requirements.

# Cap

The cover is built up by aluminium sheets glued to a frame of aluminium extrusions.