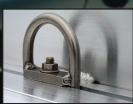

#### Wheel tie-downs

Tie-down hooks, movable in T shaped tracks, and four pcs of lashing straps with winch.