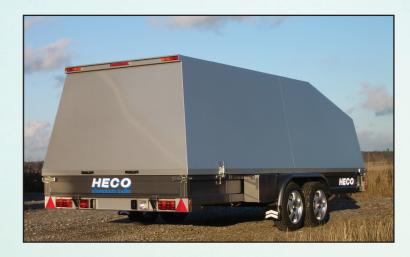

# **HECO 2000/2400 BX**

Our standard solution for covered transportation of vehicles – appreciated for its unique features among auto sports people around the world.

And, in case the standard solution is not suitable, with the flexible modular building system we can create a trailer to meet your specific requirements.

#### Flat bed

The trailer is built up by aluminium profile extrusions and has a flat surface, i.e. suitable for all sorts of transportation.

# Cap

The cover is built up by aluminium sheets glued to a frame of aluminium extrusions.

# **Electrical system**

13 pole DIN connector on a spiral cord. Dual tail light fittings, reverse- and interior lighting. Position- flash- and brake lights are placed on the upper edge of the cover for best visibility.