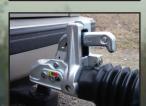

# **Electrical system**

13 pole DIN connector on a spiral cord. Dual tail light fittings, reverse- and interior lighting. Position- flash- and brake lights are placed on the upper edge of the cover for best visibility.