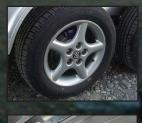

. Dual tail light fittings, reverse- and interior lighting. Position- flash- and brake lights are placed on the upper edge of the cover for best visibility.



# Ventilation

Two ventilation gratings placed diagonally.



#### Wheel tie-downs

Tie-down hooks, movable in T shaped tracks, and four pcs of lashing straps with winch.



## Wheel stop

Adjustable aluminium wheel stop and rubber block.



#### Drive-on ramp

Two pcs of 295 mm wide drive-on ramps in a holder.











## Accessories

## Electro hydraulic lowering

Hydraulic lowering/levelling with electrical pump, battery and power charger.



#### Electrical winch

Including battery and power charger.



#### Spare wheel with holder



#### Theft lock



Spare parts kit In plastic box.



#### **Aluminium rims**

Set of four.



## **Automatic greasing**

Four greasing points.