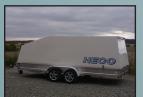

# Cap

The cover is built up by aluminium sheets glued to a frame of aluminium extrusions.