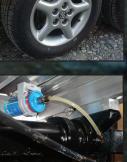

ghting. Position- flash- and brake lights are placed on the upper edge of the cover for best visibility.



# Ventilation

Two ventilation gratings placed diagonally.



#### Wheel tie-downs

Tie-down hooks, movable in T shaped tracks, and four pcs of lashing straps with winch.



## Wheel stop

Adjustable aluminium wheel stop and rubber block.



#### Drive-on ramp

Two pcs of 295 mm wide drive-on ramps in a holder.











## Accessories

## Electro hydraulic lowering

Hydraulic lowering/levelling with electrical pump, battery and power charger.



#### Electrical winch

Including battery and power charger.



#### Spare wheel with holder



#### Theft lock



Spare parts kit In plastic box.



#### **Aluminium rims**

Set of four.



## **Automatic greasing**

Four greasing points.