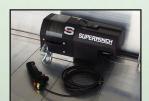

usher brake system with automatic reverse lock-out function.



# **Electrical system**

13 pole DIN connector on a spiral cord. Dual tail light fittings, reverse- and interior lighting. Position- flash- and brake lights are placed on the upper edge of the cover for best visibility.



# Ventilation

Two ventilation gratings placed diagonally.



#### Wheel tie-downs

Tie-down hooks, movable in T shaped tracks, and four pcs of lashing straps with winch.



## Wheel stop

Adjustable aluminium wheel stop and rubber block.



#### Drive-on ramp

Two pcs of 295 mm wide drive-on ramps in a holder.











## Accessories

## Electro hydraulic lowering

Hydraulic lowering/levelling with electrical pump, battery and power charger.



#### Electrical winch

Including battery and power charger.



#### Spare wheel with holder



#### Theft lock



Spare parts kit In plastic box.



#### **Aluminium rims**

Set of four.



## **Automatic greasing**

Four greasing points.