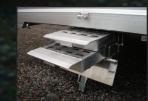

and has a flat surface, i.e. suitable for all sorts of transportation.



# Cap

The cover is built up by aluminium sheets glued to a frame of aluminium extrusions.



#### Axles & Brakes

Steel torsion bogie axles with load equalizer bar and shock absorbers. Mechanical pusher brake system with automatic reverse lock-out function.



# **Electrical system**

13 pole DIN connector on a spiral cord. Dual tail light fittings, reverse- and interior lighting. Position- flash- and brake lights are placed on the upper edge of the cover for best visibility.



# Ventilation

Two ventilation gratings placed diagonally.



#### Wheel tie-downs

Tie-down hooks, movable in T shaped tracks, and four pcs of lashing straps with winch.



## Wheel stop

Adjustable aluminium wheel stop and rubber block.



#### Drive-on ramp

Two pcs of 295 mm wide drive-on ramps in a holder.











## Accessories

## Electro hydraulic lowering

Hydraulic lowering/levelling with electrical pump, battery and power charger.



#### Electrical winch

Including battery and power charger.



#### Spare wheel with holder



#### Theft lock



Spare parts kit In plastic box.



#### **Aluminium rims**

Set of four.



## **Automatic greasing**

Four greasing points.