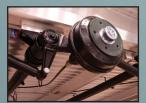

#### Axles & Brakes

Steel torsion bogie axles with load equalizer bar and shock absorbers. Mechanical pusher brake system with automatic reverse lock-out function.