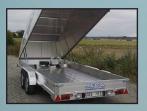

#### Flat bed

The trailer is built up by aluminium profile extrusions and has a flat surface, i.e. suitable for all sorts of transportation.

#### Drive-on ramp

Two pcs of 295 mm wide drive-on ramps in a holder.